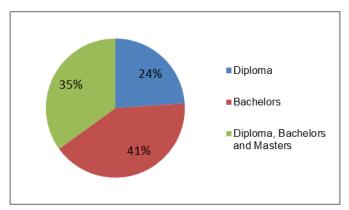

## **EXECUTIVE SUMMARY**

There are a total of **164** institutions providing Optometry as a primary eye care program in India. About **39** colleges are offering only diploma course, **68** are offering only bachelors course while **57** colleges offer a combination of, diploma and bachelors or diploma, bachelors and masters. About **3** colleges are offering PhD in Optometry alongside the other courses in optometry.

Figure 1 Optometry Course