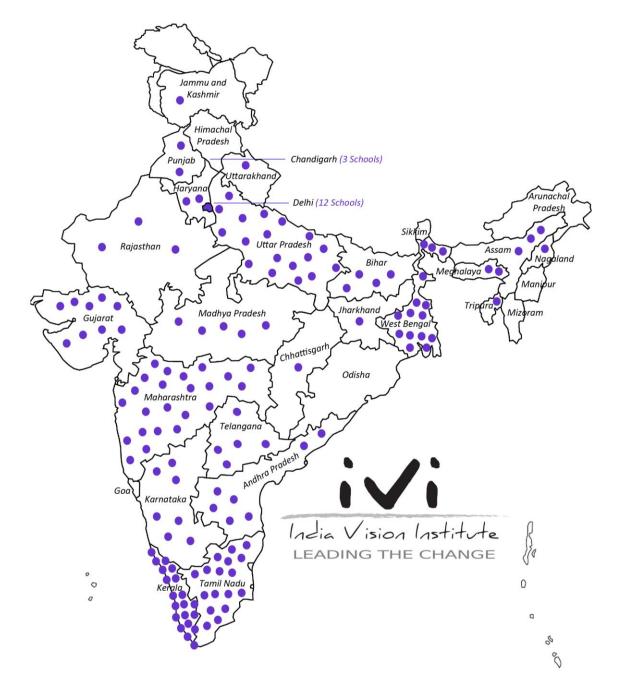

## **OPTOMETRY INSTITUTES IN INDIA**

• Majority of the schools are located in Delhi, Uttar Pradesh, West Bengal, Maharashtra, Tamil Nadu and Kerala.